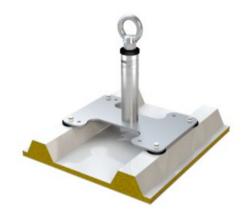

## Productinformatie

Stainless steel anchor point ABS-Lock X-SW (Ø 16 mm) with base plate (372 x 200 mm) is a fall protection solution developed for usage on top of a sandwich roof an trapezoidal sheeting (negative). To install this anchor, all you need is a minimum sandwich profile (steel) depth of 0.5 mm.

The anchor point is easily installed using the 4 specially prepared toggle bolts included in the package. The pre-drilled holes in the ABS-Lock X-SW base plate are set at different intervals - allowing it to be installed on a variety of profiles with different seam intervals. Distance between the bores: 280 to 333 mm.