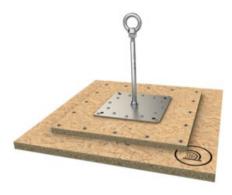

## Productinformatie

Stainless steel anchor point ABS-Lock X-H-16 (Ø 16 mm) is a fall protection solution for screwing onto OSB or wooden panelling. It is equipped with a base plate (200 x 200 mm) and screwed straight onto the wooden panelling using 16 stainless steel screws. Standard package includes 16 high-quality screws and installation set.

Add a supporting tube for usage as an end or corner post in a lifeline system.

Force directions: Lateral Substructure: Wood Attachment: Screwed Application: Flat roofs

Markering: Volgens norm, CE Norm: EN 795, CEN/TS/16415