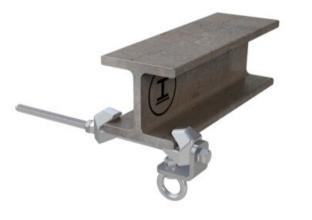

## Productinformatie

Stainless steel anchor point ABS-Lock T-Max is a fall protection solution designed for clamping onto the flange of a steel girder without penetrating the surface. It is suitable for all directions of load, can be installed overhead or used as an intermediate bracket in a lifeline system. Included girder clamps made of hot-galvanised steel and all installation materials.

Force directions: Lateral and axial Substructure: Steel Attachment: Clamped Application: Overhead

Markering: Volgens norm, CE Norm: EN 795, CEN/TS/16415

| Artikelnr.  | Max. aantal | Flange width | Flange depth |
|-------------|-------------|--------------|--------------|
|             | personen    | mm           | mm           |
| 19.10LT-MAX | 3           | 270-1370     | 5-30         |