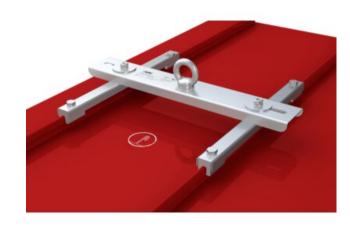

## **Anchor Point ABS-Lock Falz IV Standing Seam**

## Productinformatie

Stainless steel anchor point ABS-Lock Falz IV Standing Seam clamped onto two metal seams - completely penetration-free.

Seam intervals: 300 - 450 mm/420 - 660 mm. This stainless steel anchorage point can be installed on standing seam roofs made of steel, copper, aluminium or titanium zinc without penetrating the roof surface.

Force directions: Lateral

**Substructure**: Seam roofs, profile roof **Attachment**: Clamped, w/o roof penetration

Application: Profile roof, flat roofs

Markering: Volgens norm, CE Norm: EN 795, CEN/TS/16415