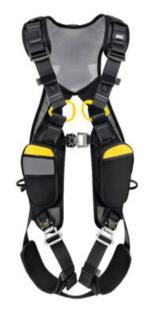

## Product information

A comfortable and quick-donning fall arrest harness

An ergonomic and comfortable design makes NEWTON EASYFIT an easy choice. Padded shoulder straps and FAST LT automatic buckles on leg loops, allows the harness to be donned with both feet on the ground without loss-adjustment.

The breathable lightweight design offers two zipped pockets for item stowing. It also allows for easy access to tools, thanks to the equipment loops and slots for the TOOLBAG pouch.

The textile sternal attachment point and metal dorsal attachment point gives great versatility.

## Specifications

- Sternal attachment point: fall arrest system attachment
- Aluminum dorsal attachment point: for attaching a fall arrest system

Material: Nylon, polyester, aluminium Marking: According to standard, CE-marked Standard: EN 361