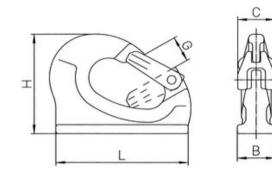

## Material: Alloy steel.

**Note:** Welding has to be done by competent welder. Please read welding instructions. **Warning:** The hook part may not be heat-treated.

Safety factor: 4:1

| Part code  | Code    | WLL<br>ton | EWL | L<br>mm | H<br>mm | G<br>mm | B<br>mm | C<br>mm | Weight<br>kg |
|------------|---------|------------|-----|---------|---------|---------|---------|---------|--------------|
| 11.2821601 | HAS 1.3 | 1.3        | 95  | 95      | 74      | 20      | 25      | 34      | 0.68         |
| 11.2821604 | HAS 3.8 | 3.8        | 132 | 132     | 106     | 26      | 35      | 40      | 1.42         |
| 11.2821607 | HAS 6.3 | 6.3        | 167 | 167     | 133     | 29      | 45      | 49      | 2.96         |
| 11.2821610 | HAS 10  | 10         | 175 | 175     | 136     | 29      | 50      | 49      | 4.03         |

## Blueprint