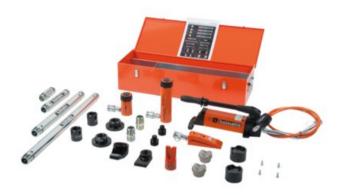

## **Product information**

Multi Purpose cylinder set with attachments, industrial execution for intensive workshop use.

## Consist of:

- 2x Multi Purpose cylinder.
- 1x Hydraulic wedge.
- 4x Extension tube.
- 1x Connection socket.
- 1x Connection nipple.
- 1x Round base plate.
- 1x Cross head.
- 1x Wedge head.
- 1x Cylinder toe.
- 1x Plunger toe.
- 1x Plunger adapter.
- 1x Cylinder body adapter.
- 1x Pump with pressure gauge.
- 1x 2 meter hose with male coupler.
- 1x Storage case.
- Overview of products in the set, with partnumbers, are available to download under "Documents"

Available on request: Cylinders manufactured in conformity with customer specifications.

Note: Contact us for more information on individual parts orders.

**Warning:** Consult the user manual before fitting cylinder accessories to these cylinders. The maximum working pressure and total construction length is restricted when using cylinder accessories.