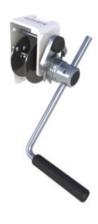

## **Spur Gear Hand Winch TL150**

## **Product information**

This small compact hand-operated winch weighing only 4 kg excels because of its high speed. Its speed and size make it well suited to smaller jobs.

- robust and safe winch suitable for lifting and pulling
- Load pressure brake with double ratchet system for safe stable hold of the load in any position
- wire rope outlet upwards
- adjustable crank
- · suitable for wall mounting
- 1 layer of paint