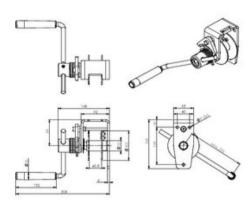

er of paint

## Options:

- zinc-plated finish 6 8 micron (EV)
- 2 layers of paint (2L)
- ATEX certified zone 2 and 22 (EX)
- CE II 3G Ex IIC T4 Gc, -20°C<T amb <+70°C</li>
  CE II 3D Ex IIIC T135°C Dc, -20°C<T amb <+70°C</li>

Material: Steel

Marking: According to standard, CE-marked Temperature range: -20°C up to +70°C

**Finish:** Painted, grey **Standard:** EN 13157

Note: The cable must be ordered separately, ask for more information about our sales

Safety factor: 4:1

| Code  | WLL  | For rope Ø | Rope capacity | Capacity top layer | Weight |
|-------|------|------------|---------------|--------------------|--------|
|       | ton  | mm         | m             | kg                 | kg     |
| TL150 | 0.15 | 4          | 13,1          | 67                 | 4      |

## Blueprint