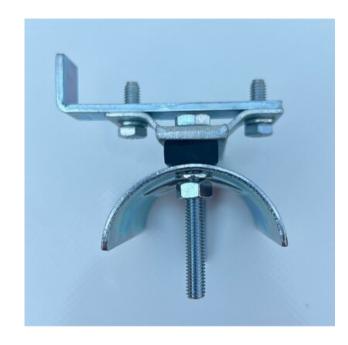

# Flat cable end clamp AVK150

### Standard trolleys:

- End clamp AVK150
- Flat cable trolley KVK150
- Flat cable towing trolley MVK150

Cable weight: max. 20 kg.

Cable dimensions: max. 58x20 mm.

**Material:** steel mounting plate and cable carrier **Temperature range:** -5° C t/m + 105° C