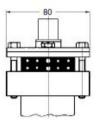

# Flat cable end clamp AVK150

## **Product information**

#### General:

AKAPP aluminium cable trolleys for track profile R150 are especially suitable for light duty operation, for both in- and outdoor conditions. The steel wheels are ball beared. The trolleys therefore will roll perfectly smooth through the track profile. The trolleys are equipped with a rubber strip to press against the cable(s).

### Standard trolleys:

- End clamp AVK150
- Flat cable trolley KVK150
- Flat cable towing trolley MVK150

Cable weight: max. 20 kg.

Cable dimensions: max. 58x20 mm.

**Material:** steel mounting plate and cable carrier **Temperature range:** -5° C t/m + 105° C

Finish: Galvanized

| Code   | Weight<br>kg |
|--------|--------------|
| AVK150 | 0.257        |

## Blueprint