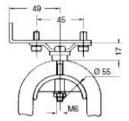

# Flat cable end clamp AVK150

## **Product information**

#### General:

AKAPP aluminium cable trolleys for track profile R150 are especially suitable for light duty operation, for both in- and outdoor conditions. The steel wheels are ball beared. The trolleys therefore will roll perfectly smooth through the track profile. The trolleys are equipped with a rubber strip to press against the cable(s).

### Standard trolleys:

- End clamp AVK150
- Flat cable trolley KVK150
- Flat cable towing trolley MVK150

Cable weight: max. 20 kg.

Cable dimensions: max. 58x20 mm.

**Material:** steel mounting plate and cable carrier **Temperature range:** -5° C t/m + 105° C

Finish: Galvanized

| Code   | Weight<br>kg |
|--------|--------------|
| AVK150 | 0.257        |

## Blueprint