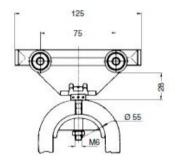

# **Aluminium flat cable trolley KVK150**

## **Product information**

#### General:

AKAPP aluminium cable trolleys for track profile R150 are especially suitable for light duty operation, for both in- and outdoor conditions. The steel wheels are ball beared. The trolleys therefore will roll perfectly smooth through the track profile. The trolleys are equipped with a rubber strip to press against the cable(s).

### Standard trolleys:

- End clamp AVK150
- Flat cable trolley KVK150
- Flat cable towing trolley MVK150

Cable weight: max. 20 kg.

Cable dimensions: max. 58x20 mm.

Material: aluminium frame and galvanised steel cable carrier

Temperature range: -5° C t/m + 105° C

| Code | Weight<br>kg |
|------|--------------|
|      | 0.070        |

KVK150 0.259

## Blueprint