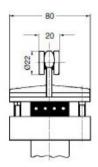

# **Aluminium flat cable trolley KVK150**

## **Product information**

#### General:

AKAPP aluminium cable trolleys for track profile R150 are especially suitable for light duty operation, for both in- and outdoor conditions. The steel wheels are ball beared. The trolleys therefore will roll perfectly smooth through the track profile. The trolleys are equipped with a rubber strip to press against the cable(s).

### Standard trolleys:

- End clamp AVK150
- Flat cable trolley KVK150
- Flat cable towing trolley MVK150

Cable weight: max. 20 kg.

Cable dimensions: max. 58x20 mm.

Material: aluminium frame and galvanised steel cable carrier

Temperature range: -5° C t/m + 105° C

| Code | Weight<br>kg |
|------|--------------|
|      | 0.070        |

KVK150 0.259

## Blueprint