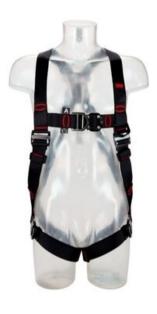

## Rear / dorsal D-ring Chest anchoring

## Harness Standard Vest Style 3M™ Protecta®

## **Product information**

Vest Style work basic harness with 2 attachment points. The harness provides reliable protection, comfort and convenience. Conveniently placed front fall arrest D-ring helps you stay balanced and centred.

Attachment points: : Rear- and front (sternal).

Buckles: Quick connect.

Max. Life span: 10 years after production date.

Optional: X-Pad pro Comfort Shoulder and Back Padding for Pro X

Material: Straps - nylon, polyester; Buckles - Steel, zinc-plated black electro-deposition paint