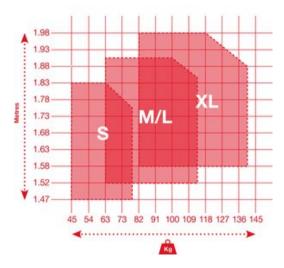

Marking: According to standard, CE-marked, Serial No, supplier symbol, production year, batch number, model no, EN standard, max load,

Temperature range: -35°C up to 57°C

Standard: EN 361, EN 358

| Part code    | Size | Max user weight<br>kg | Weight<br>kg |
|--------------|------|-----------------------|--------------|
| 19.021161615 | S    | 140                   | 1.37         |
| 19.021161616 | M-L  | 140                   | 1.42         |
| 19.021161617 | XL   | 140                   | 1.47         |