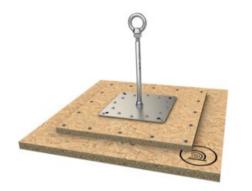

## Product information

Stainless steel anchor point ABS-Lock X-H-16 (Ø 16 mm) is a fall protection solution for screwing onto OSB or wooden panelling. It is equipped with a base plate (200 x 200 mm) and screwed straight onto the wooden panelling using 16 stainless steel screws. Standard package includes 16 high-quality screws and installation set.

Add a supporting tube for usage as an end or corner post in a lifeline system.

Force directions: Lateral Substructure: Wood Attachment: Screwed Application: Flat roofs

Material: Stainless Steel

Marking: According to standard, CE-marked, Safety Instructions, Supplier symbol, Batch Nr., Standards, Max No of users, Serial Nr. Standard: EN 795, CEN/TS/16415