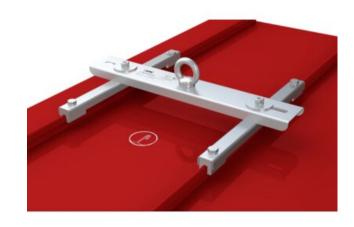

## **Anchor Point ABS-Lock Falz IV Standing Seam**

## **Product information**

Stainless steel anchor point ABS-Lock Falz IV Standing Seam clamped onto two metal seams - completely penetration-free.

Seam intervals: 300 - 450 mm/420 - 660 mm. This stainless steel anchorage point can be installed on standing seam roofs made of steel, copper, aluminium or titanium zinc without penetrating the roof surface.

Force directions: Lateral

**Substructure**: Seam roofs, profile roof **Attachment**: Clamped, w/o roof penetration

Application: Profile roof, flat roofs

Material: Stainless Steel

Marking: According to standard, CE-marked, Safety Instructions, Supplier symbol, Batch Nr., Standards, Max No of users, Serial Nr.